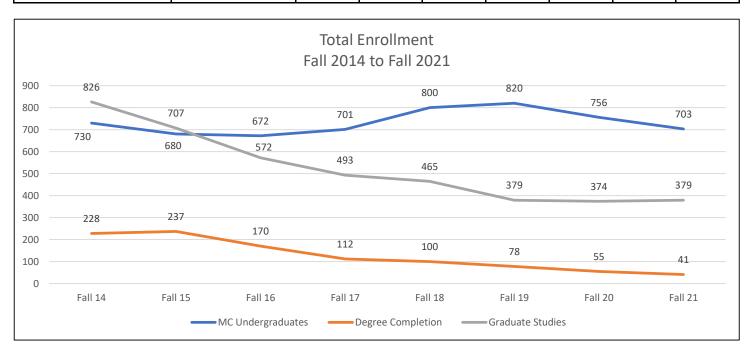

Teaching Licensure is found in Graduate Studies

All programs are reported

New Students includes New Freshmen, Advanced Freshmen,

Transfer, Readmit, Special and New Graduate Students

| Enrollment              | Fall 14 | Fall 15 | Fall 16 | Fall 17 | Fall 18 | Fall 19 | Fall 20 | Fall 21 |
|-------------------------|---------|---------|---------|---------|---------|---------|---------|---------|
| MC Undergraduates       | 730     | 680     | 672     | 701     | 800     | 820     | 756     | 703     |
| Degree Completion       | 228     | 237     | 170     | 112     | 100     | 78      | 55      | 41      |
| <b>Graduate Studies</b> | 826     | 707     | 572     | 493     | 465     | 379     | 374     | 379     |